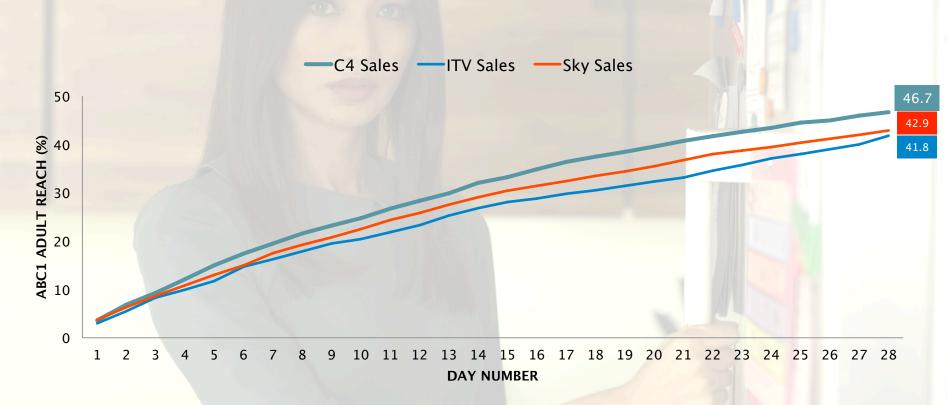

#### Analysis

C4 Sales had the strongest performance in 2015

Source: BARB / DDS; Jan to date 2015 plus forecast