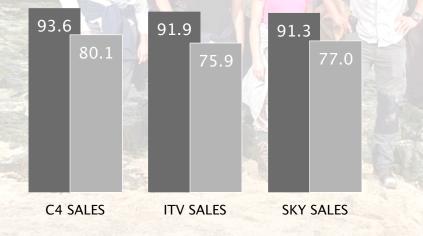

#### 100 TVRs with Channel 4 reaches a bigger ABC1 Adult audience than ITV or Sky...