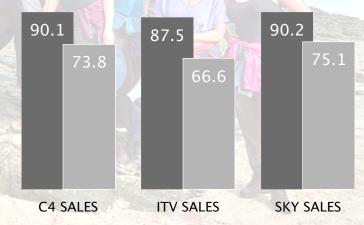

#### 100 TVRs with Channel 4 reaches a bigger ABC1 Adult audience than ITV or Sky...