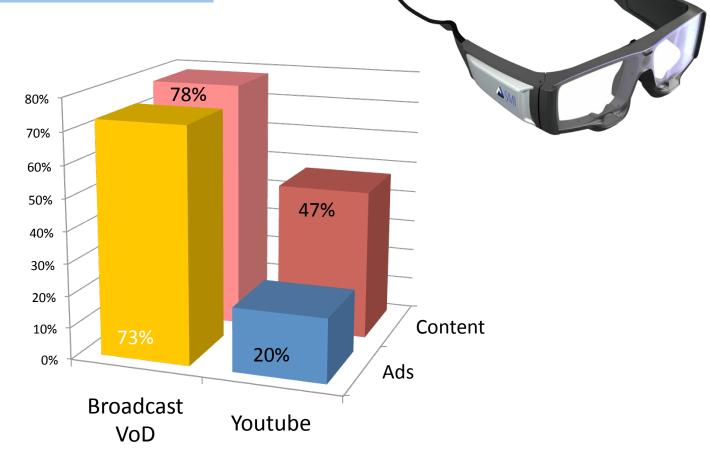

eekly reach







#### 100 TVRs with Channel 4 reaches a bigger ABC1 Adult audience than ITV or Sky...



## Channel 4 Sales is efficient in reaching light viewers



#### Analysis



C4 Sales had the strongest performance in 2015

Source: BARB / DDS; Jan to date 2015 plus forecast

#### 





















AI4 25 Season Premieres & **Exclusive Content** Platforms & Devices BENE ITS STREET 9000 Hours Of Content 500 +30% Growth VoD Million views Views



#### Recommended by 4



New Girl Series 3 Episode 1



Body Mods



Parental Controls 🍙

Benefits Street Series 2 Episode 3

## a millio Jistered Use R **e**a rs

#### Personalisation - Coca Cola





## "*My Burberry* personalisation boosts sales by 55%"

Marketing Week



# Shorts on Channel 4

SHOR1 SHORT

#### Eye-tracking Results







## Innovation

0

TIT

Ħ



### Contextual

# McDonald's M

'm lovin' if

## McCafé MOMENTS

## Premier Break

organic green tea

25 BAGS OF OUT ORGANIC





# Thank you!