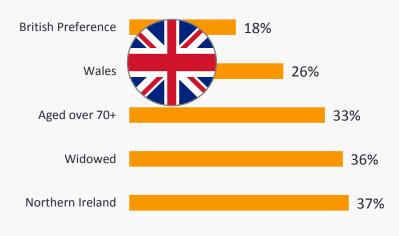

K Ready Meals September 2019





#### **Market Research from Data Pad**

# UK Omnibus Research Solutions Fast, accurate, cost effective research solutions. Get the insights you need, with next day results and daily surveys to 2,000 UK adults. Sample Representative of 2,000 UK adults (18+) Daily Daily surveys for a quick turn around Charted reports and excel tables available







#### Ready Meals buying behaviour

84%

of all adults bought Ready Meals at least once in past 12 months







### **Ready Meals frequency of purchase**



25% are Frequent purchasers





#### 16% don't purchase ready meals – why?







#### The factors considered when purchasing Ready Meals







#### Meals purchased by Cuisine Type



#### ...and which is the most popular?







#### Who prefers what?











### **Ready Meals – types purchased**



**Purchased in past 12 months** 

**Vegetarian Purchasers** 





#### Make market research work for your business



- Set sound objectives
- Get high quality, representative data
- Go from insight, to foresight













Plata Pad Limited Floor 2, 33 Alfred Place London, WC1E 7DP