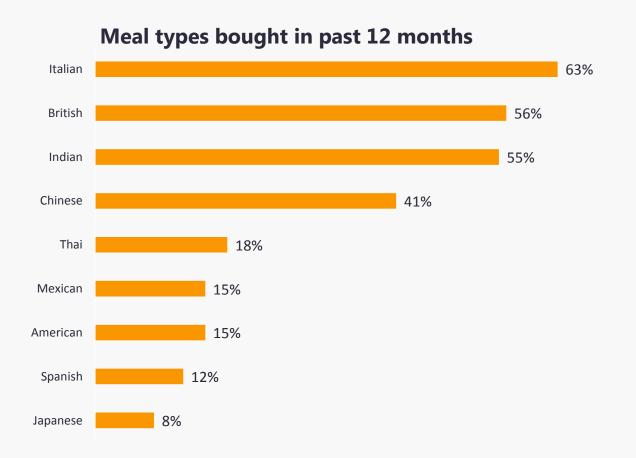

## UK Ready Meals September 2019





#### **Market Research from Data Pad**

# UK Omnibus Research Solutions Fast, accurate, cost effective research solutions. Get the insights you need, with next day results and daily surveys to 2,000 UK adults. Sample Representative of 2,000 UK adults (18+) Daily Daily surveys for a quick turn around Charted reports and excel tables available







#### Ready Meals buying behaviour

84%

of all adults bought Ready Meals at least once in past 12 months







### **Ready Meals frequency of purchase**



25% are Frequent purchasers





#### 16% don't purchase ready meals – why?







#### The factors considered when purchasing Ready Meals







#### Meals purchased by Cuisine Type



#### ...and which is the most popular?







#### Who prefers what?











### **Ready Meals – types purchased**



**Purchased in past 12 months** 

**Vegetarian Purchasers** 





#### Make market research work for your business



- Set sound objectives
- Get high quality, representative data
- Go from insight, to foresight













Plata Pad Limited Floor 2, 33 Alfred Place London, WC1E 7DP