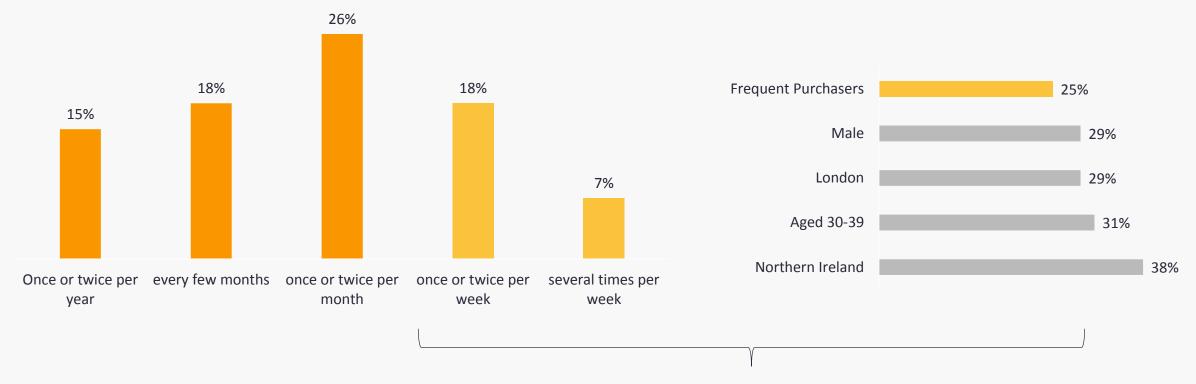

## UK Ready Meals September 2019





#### **Market Research from Data Pad**

# UK Omnibus Research Solutions Fast, accurate, cost effective research solutions. Get the insights you need, with next day results and daily surveys to 2,000 UK adults. Sample Representative of 2,000 UK adults (18+) Daily Daily surveys for a quick turn around Charted reports and excel tables available







#### Ready Meals buying behaviour

84%

of all adults bought Ready Meals at least once in past 12 months







### **Ready Meals frequency of purchase**



25% are Frequent purchasers





#### 16% don't purchase ready meals – why?







#### The factors considered when purchasing Ready Meals







#### Meals purchased by Cuisine Type



#### ...and which is the most popular?







#### Who prefers what?











### **Ready Meals – types purchased**



**Purchased in past 12 months** 

**Vegetarian Purchasers** 





#### Make market research work for your business



- Set sound objectives
- Get high quality, representative data
- Go from insight, to foresight













Plata Pad Limited Floor 2, 33 Alfred Place London, WC1E 7DP