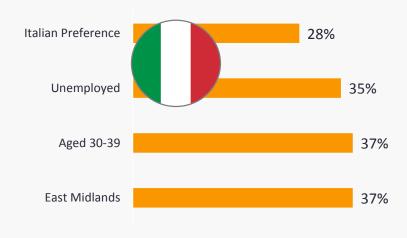

UK Ready Meals September 2019





#### **Market Research from Data Pad**

# UK Omnibus Research Solutions Fast, accurate, cost effective research solutions. Get the insights you need, with next day results and daily surveys to 2,000 UK adults. Sample Representative of 2,000 UK adults (18+) Daily Daily surveys for a quick turn around Charted reports and excel tables available







#### Ready Meals buying behaviour

84%

of all adults bought Ready Meals at least once in past 12 months







### **Ready Meals frequency of purchase**



25% are Frequent purchasers





#### 16% don't purchase ready meals – why?







#### The factors considered when purchasing Ready Meals







#### Meals purchased by Cuisine Type



#### ...and which is the most popular?







#### Who prefers what?











### **Ready Meals – types purchased**



**Purchased in past 12 months** 

**Vegetarian Purchasers** 





#### Make market research work for your business



- Set sound objectives
- Get high quality, representative data
- Go from insight, to foresight













Plata Pad Limited Floor 2, 33 Alfred Place London, WC1E 7DP