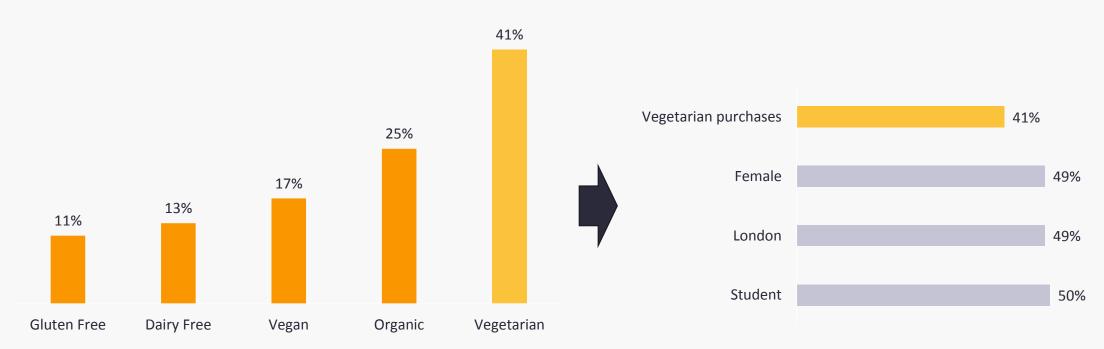

### **Ready Meals – types purchased**

**Purchased in past 12 months** 

**Vegetarian Purchasers** 