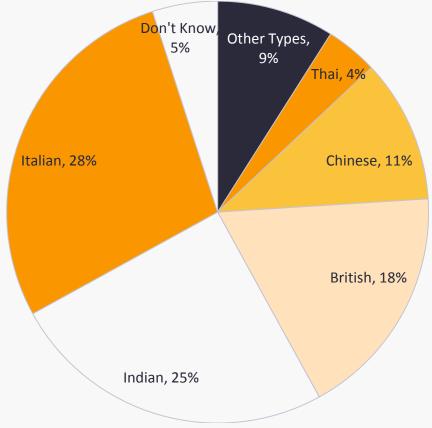

## UK Ready Meals September 2019





#### **Market Research from Data Pad**

# UK Omnibus Research Solutions Fast, accurate, cost effective research solutions. Get the insights you need, with next day results and daily surveys to 2,000 UK adults. Sample Representative of 2,000 UK adults (18+) Daily Daily surveys for a quick turn around Charted reports and excel tables available







#### Ready Meals buying behaviour

84%

of all adults bought Ready Meals at least once in past 12 months







### **Ready Meals frequency of purchase**



25% are Frequent purchasers





#### 16% don't purchase ready meals – why?







#### The factors considered when purchasing Ready Meals







#### Meals purchased by Cuisine Type



#### ...and which is the most popular?







#### Who prefers what?











### **Ready Meals – types purchased**



**Purchased in past 12 months** 

**Vegetarian Purchasers** 





#### Make market research work for your business



- Set sound objectives
- Get high quality, representative data
- Go from insight, to foresight













Plata Pad Limited Floor 2, 33 Alfred Place London, WC1E 7DP