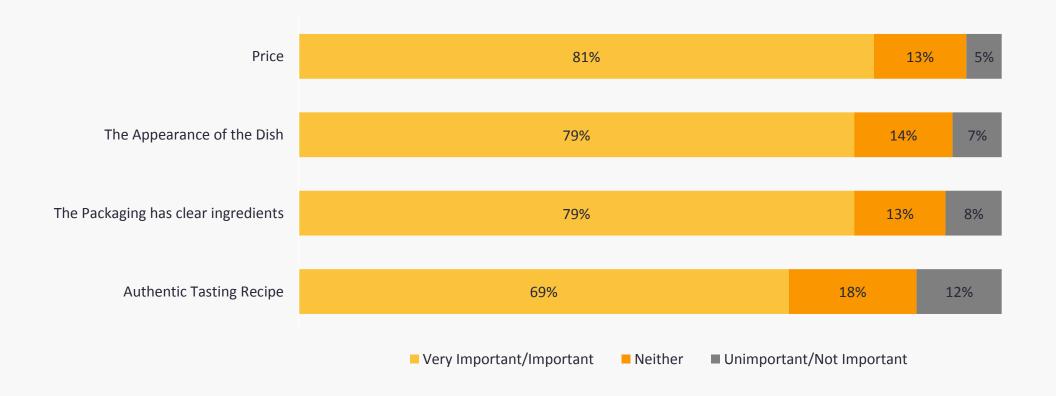

## UK Ready Meals September 2019





#### **Market Research from Data Pad**

# UK Omnibus Research Solutions Fast, accurate, cost effective research solutions. Get the insights you need, with next day results and daily surveys to 2,000 UK adults. Sample Representative of 2,000 UK adults (18+) Daily Daily surveys for a quick turn around Charted reports and excel tables available







#### Ready Meals buying behaviour

84%

of all adults bought Ready Meals at least once in past 12 months







### **Ready Meals frequency of purchase**



25% are Frequent purchasers





#### 16% don't purchase ready meals – why?







#### The factors considered when purchasing Ready Meals







#### Meals purchased by Cuisine Type



#### ...and which is the most popular?







#### Who prefers what?











### **Ready Meals – types purchased**



**Purchased in past 12 months** 

**Vegetarian Purchasers** 





#### Make market research work for your business



- Set sound objectives
- Get high quality, representative data
- Go from insight, to foresight













Plata Pad Limited Floor 2, 33 Alfred Place London, WC1E 7DP