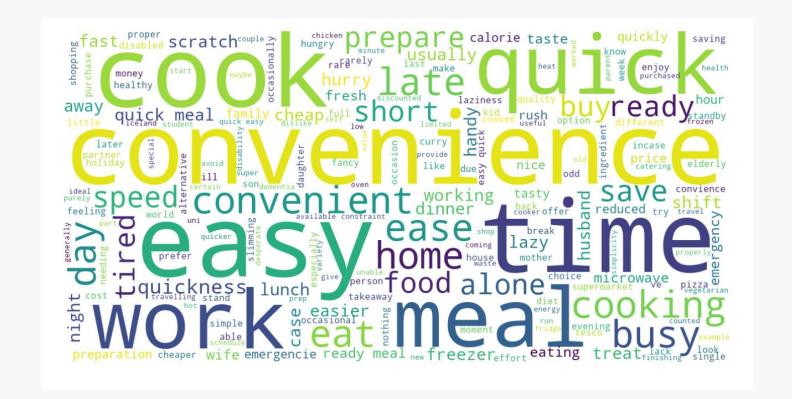

#### Ready Meals buying behaviour

84%

of all adults bought Ready Meals at least once in past 12 months

### **Ready Meals frequency of purchase**

25% are Frequent purchasers