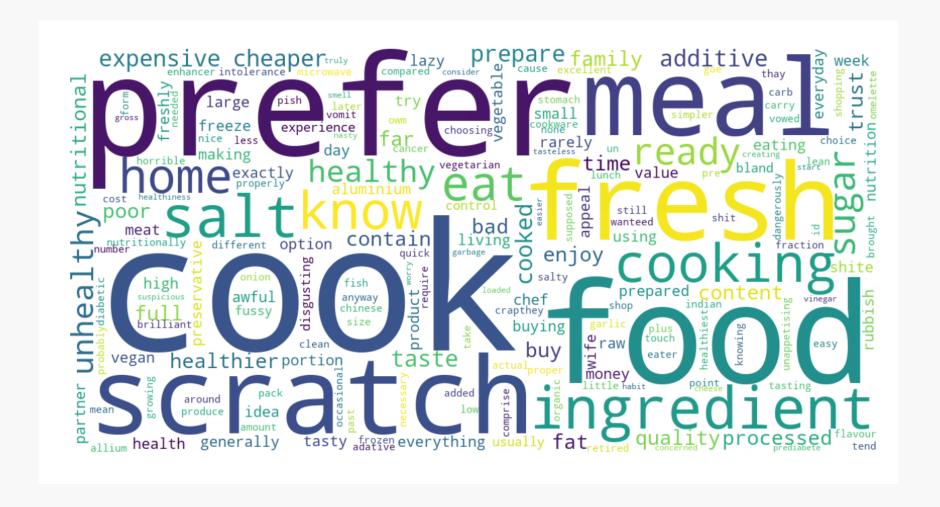

## UK Ready Meals September 2019





#### **Market Research from Data Pad**

# UK Omnibus Research Solutions Fast, accurate, cost effective research solutions. Get the insights you need, with next day results and daily surveys to 2,000 UK adults. Sample Representative of 2,000 UK adults (18+) Daily Daily surveys for a quick turn around Charted reports and excel tables available







#### Ready Meals buying behaviour

84%

of all adults bought Ready Meals at least once in past 12 months







### **Ready Meals frequency of purchase**



25% are Frequent purchasers





#### 16% don't purchase ready meals – why?







#### The factors considered when purchasing Ready Meals







#### Meals purchased by Cuisine Type



#### ...and which is the most popular?







#### Who prefers what?











### **Ready Meals – types purchased**



**Purchased in past 12 months** 

**Vegetarian Purchasers** 





#### Make market research work for your business



- Set sound objectives
- Get high quality, representative data
- Go from insight, to foresight













Plata Pad Limited Floor 2, 33 Alfred Place London, WC1E 7DP