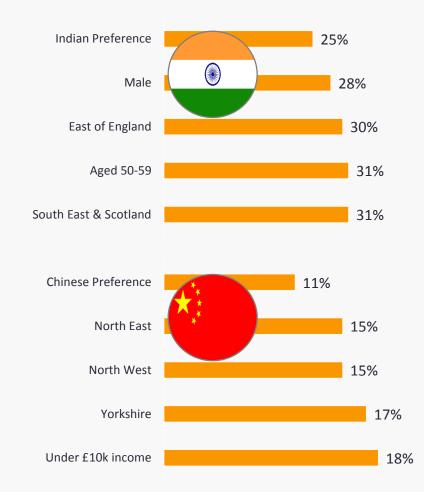

Ready Meals September 2019





#### **Market Research from Data Pad**

# UK Omnibus Research Solutions Fast, accurate, cost effective research solutions. Get the insights you need, with next day results and daily surveys to 2,000 UK adults. Sample Representative of 2,000 UK adults (18+) Daily Daily surveys for a quick turn around Charted reports and excel tables available







#### Ready Meals buying behaviour

84%

of all adults bought Ready Meals at least once in past 12 months







### **Ready Meals frequency of purchase**



25% are Frequent purchasers





#### 16% don't purchase ready meals – why?







#### The factors considered when purchasing Ready Meals







#### Meals purchased by Cuisine Type



#### ...and which is the most popular?







#### Who prefers what?











### **Ready Meals – types purchased**



**Purchased in past 12 months** 

**Vegetarian Purchasers** 





#### Make market research work for your business



- Set sound objectives
- Get high quality, representative data
- Go from insight, to foresight













Plata Pad Limited Floor 2, 33 Alfred Place London, WC1E 7DP